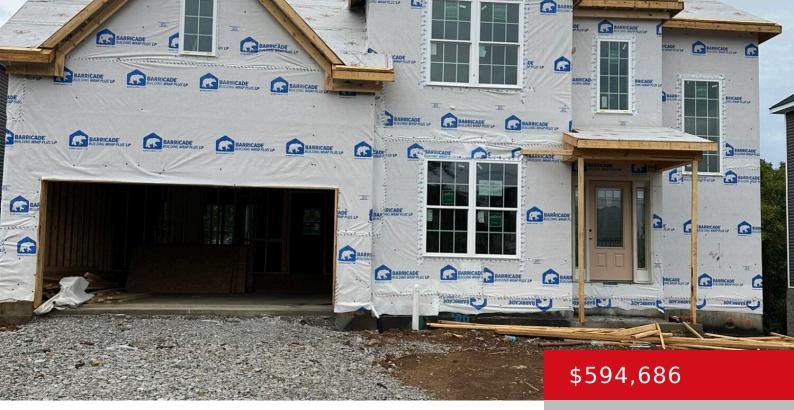

#### 14023 GRANDSHIRE WAY, LOUISVILLE, KY 40245

https://zhomesre.com

The Jackson II is a spacious four bedroom home with a downstairs guest suite with bay window. The two story foyer has a railed overlook above, and encompasses a stairway with a feature window over the landing. The family room and breakfast overlook the rear yard, and the centrally located kitchen is open to all [...]

- 5 heds
- 3 baths
- Single Family Residence
- Active
- 2683 sq ft

### Basics

Type: Single Family Residence Bedrooms: 5 beds Area: 2683 sq ft Year built: 2024 County Or Parish: Jefferson Bathrooms Full: 3 Status: Active Bathrooms: 3 baths Lot size: 6896 sq ft Lot Features: Covt/Restr, Sidewalk Subdivision Name: BELLINGHAM PARK

# **Building Details**

| Foundation Details: Poured Concrete | Stories: 3                                                |
|-------------------------------------|-----------------------------------------------------------|
| Electric: Residential               | Fencing: None                                             |
| Roof: Shingle                       | Construction Materials: Wood Frame, Brk/Ven, Vinyl Siding |
| Garage Spaces: 2                    | Basement: Walkout Unfinished                              |