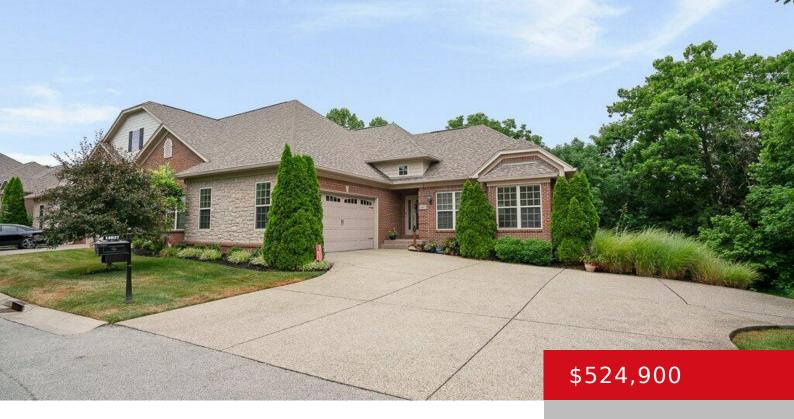

# 14027 CYPRESS GLEN DR, LOUISVILLE, KY 40245

https://zhomesre.com

Welcome to 14027 Cypress Glen Drive, a spectacular open floor plan 3 -4 bedroom 3 full bath patio home ready for new owners! The principal bedroom suite is exquisite and easily accessible on the first floor. The spacious kitchen, great room and dining room allow guests to feel right at home in this very warm [...]

- 3 beds
- 3 haths
- Single Family Residence
- Active
- 3417 sq ft

#### **Basics**

**Type:** Single Family Residence

Bedrooms: 3 beds Bathrooms: 3 baths

Area: 3417 sq ft Lot size: 0 sq ft

Year built: 2012 County Or Parish: Jefferson

Status: Active

**Subdivision Name:** OLD HENRY PLACE **Bathrooms Full:** 3