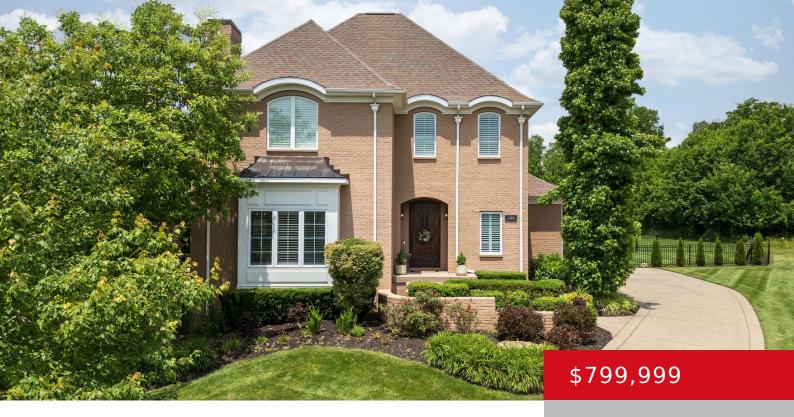

# 1404 HARLEY CREEK CT, FISHERVILLE, KY 40023

https://zhomesre.com

Welcome to Luxury in eastern Jefferson County. This home, with 12 foot ceilings, has been lovingly cared for and improved by the owners. Take in the air from your beautiful elevated porch or live it up around the in-ground pool. The pool is heated and self cleaning! With 5 bedrooms and 4.5 bathrooms, this house [...]

### **Basics**

**Type:** Single Family Residence

**Bedrooms: 5** beds **Bathrooms: 5** baths

**Area: 5348** sq ft **Lot size: 12196.8** sq ft

Year built: 2009 Lot Features: Cul De Sac, Sidewalk

Status: Active

## **Building Details**

**Foundation Details:** Poured Concrete **Stories:** 2

**Electric:** Residential **Fencing:** Other, Full

**Roof:** Shingle **Construction Materials:** Wood Frame, Brick

**Garage Spaces:** 2 **Basement:** Walkout Finished

#### **Amenities & Features**

**Cooling:** Central Air **Fireplaces Total:** 1

**Exterior Features:** Screened in Porch, Pool **Utilities:** Electricity Connected, Fuel:Natural,

- In Ground, Porch, Deck Public Sewer, Public Water