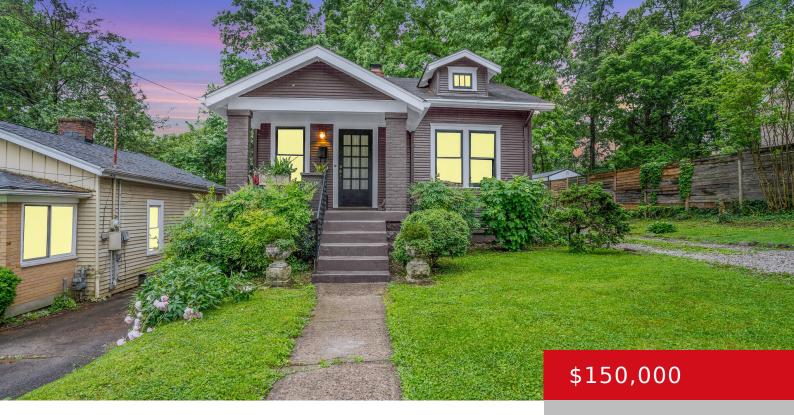

#### **1404 HUNTOON AVE, LOUISVILLE, KY 40215** https://zhomesre.com

Beautiful unique walkout ranch on double lot with amazing potential. Great front porch, beautiful hardwood floors, charming finishes and outstanding outdoor space. Originally a 2 bedroom ranch which has been converted to a one bedroom with a dining room. Could easily be converted back to a 2 bedroom and still have plenty of room for [...]

- 2 beds
- 2 baths
- Single Family Residence
- Pending
- 842 sq ft

#### Basics

Type: Single Family Residence Bedrooms: 2 beds Area: 842 sq ft Year built: 1920 Subdivision Name: NONE Status: Pending Bathrooms: 2 baths Lot size: 7270 sq ft County Or Parish: Jefferson Bathrooms Full: 1