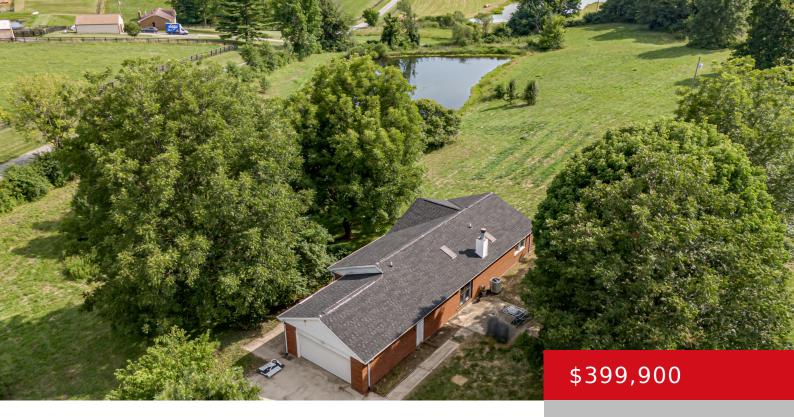

### 1405 BATES LN, SMITHFIELD, KY 40068

https://zhomesre.com

\*Back on Market due to Buyer financing falling through.\* Your dream retreat awaits! Nestled on nearly 10 acres of picturesque countryside with a pond, this charming 3 bedroom, 2 bath brick ranch offers a perfect combination of convenient location and privacy. This home is situated down a long driveway off the main road while the [...]

#### **Basics**

**Type:** Single Family Residence **Status:** Active Under Contract

**Bedrooms: 3** beds **Bathrooms: 2** baths

Area: 1595 sq ft

Year built: 1991

Lot size: 430808.4 sq ft

County Or Parish: Henry

# **Building Details**

**Stories:** 1 **Electric:** Residential

**Roof:** Shingle **Construction Materials:** Brk/Ven

Garage Spaces: 2 Basement: None

## **Amenities & Features**

**Cooling:** Central Air **Fireplaces Total:** 1

Exterior Features: Out Buildings, Pond Utilities: Septic System, Public Water

Parking Features: Attached Heating: Electric, Forced Air