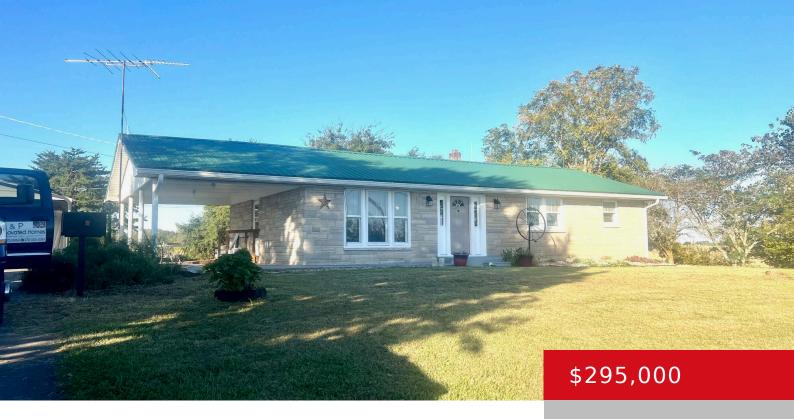

### 1405 OAK HILL RD, SONORA, KY 42776

https://zhomesre.com

Charming Ranch Home situated on a lovely .07 acre lot.New photos coming in 2 weeks when renovation is completed!!! Great location 7.4 miles from the largest factory in Kentucky-Blue Oval SK Battery Park. Located just 3.5 miles off I-65.This full renovation to include a Carrier HVAC system, new metal roof, new larger gutters, lighting, [...]

#### **Basics**

**Type:** Single Family Residence

Bedrooms: 3 beds Area: 2600 sq ft Year built: 1970

County Or Parish: Larue

**Bathrooms Full: 2** 

**Status:** Active

Bathrooms: 2 baths

**Lot size: 3049.2** sq ft

# **Building Details**

**Foundation Details:** Concrete Blk **Stories:** 1

Electric: Residential Fencing: None

Roof: Metal Construction Materials: Stone

**Garage Spaces:** 2 **Basement:** Partially finished