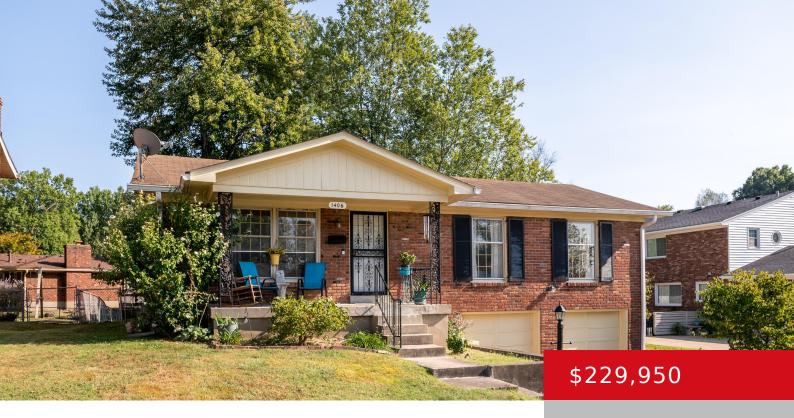

# 1406 CLOVERHILLS DR, LOUISVILLE, KY 40216

https://zhomesre.com

Sharp 3 Bedroom 2 Bath Ranch sitting on a nice size lot with mature trees and a fenced rear yard. This open floor plan home features a large Living room with hardwood floors, an eat-in Kitchen opening into a Great room with fireplace. There's a brand-new Furnace and Central Air unit heating and cooling this [...]

- 3 heds
- 2 haths
- Single Family Residence
- Pending
- 1866 sq ft

#### **Basics**

**Type:** Single Family Residence **Status:** Pending

Bedrooms: 3 beds

Area: 1866 sq ft

Bathrooms: 2 baths

Lot size: 8377 sq ft

Year built: 1968 Lot Features: Cul De Sac

County Or Parish: Jefferson Subdivision Name: CLOVERLEAF