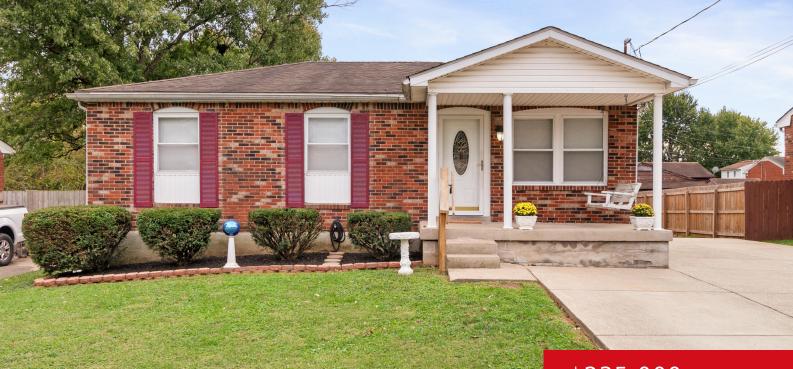

## 141 BROADLAND CT, LOUISVILLE, KY 40229

https://zhomesre.com

This charming move-in ready ranch is an ideal choice for those seeking convenience and comfort. Nestled on a well-maintained street in the desirable Hillview neighborhood, this property boasts excellent curb appeal. The home features 3 bedrooms and a spacious basement, perfect for additional storage or a customized living area, and a 2.5 car detached garage, [...]

#### \$235,000

- 3 beds
- 1 bath
- Single Family Residence
- Active
- 1450 sq ft

### Basics

Type: Single Family Residence Bedrooms: 3 beds Area: 1450 sq ft Year built: 1971 County Or Parish: Bullitt Bathrooms Full: 1 Status: Active Bathrooms: 1 bath Lot size: 7200 sq ft Lot Features: Cleared, Level Subdivision Name: HILLVIEW