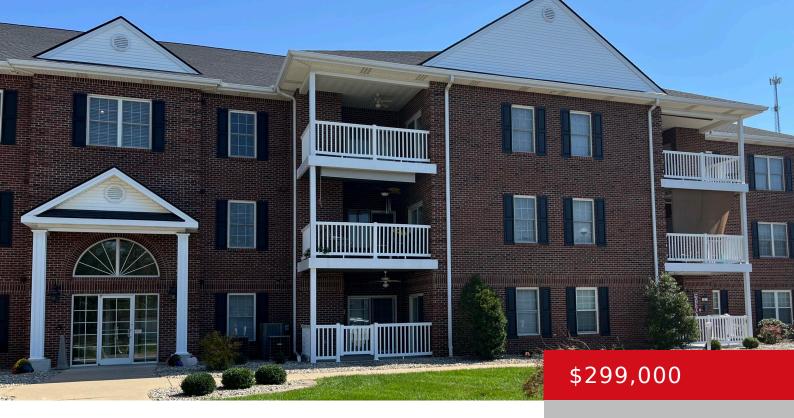

# 141 CHASE WAY UNIT 307, ELIZABETHTOWN, KY 42701

https://zhomesre.com

- 3 heds
- 2 haths
- Condominium
- Active
- 1558 sq ft

#### **Basics**

**Type:** Condominium **Status:** Active

Bedrooms: 3 beds Bathrooms: 2 baths

**Area: 1558** sq ft **Lot size: 0** sq ft

Year built: 2005 County Or Parish: Hardin

**Subdivision Name:** GRACE TERRACE **Bathrooms Full:** 2

## **Building Details**

**Stories:** 1, 3 **Electric:** Residential

**Roof:** Shingle **Construction Materials:** Brick

**Garage Spaces:** 2 **Basement:** None