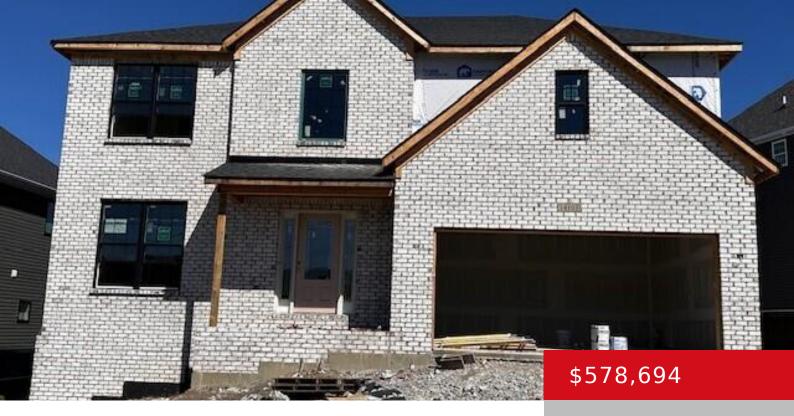

# 14103 KINGS CHAPEL WAY, LOUISVILLE, KY 40245

https://zhomesre.com

Welcome to this stunning 4-bedroom, 2.5-bathroom home in Bellingham Park. Impeccably designed with modern amenities and high-end finishes, this home epitomizes comfort and style. Step inside and admire the elegance of LVP flooring – Cortec Temporal Flaxen Ash – that graces the entire first-floor living areas. Gather around the direct vent fireplace with a raised [...]

#### **Basics**

**Type:** Single Family Residence **Status:** Active

Bedrooms: 4 beds Bathrooms: 3 baths

Area: 2723 sq ft Lot size: 6690 sq ft

Year built: 2024 Lot Features: Covt/Restr, Sidewalk

County Or Parish: Jefferson Subdivision Name: BELLINGHAM PARK