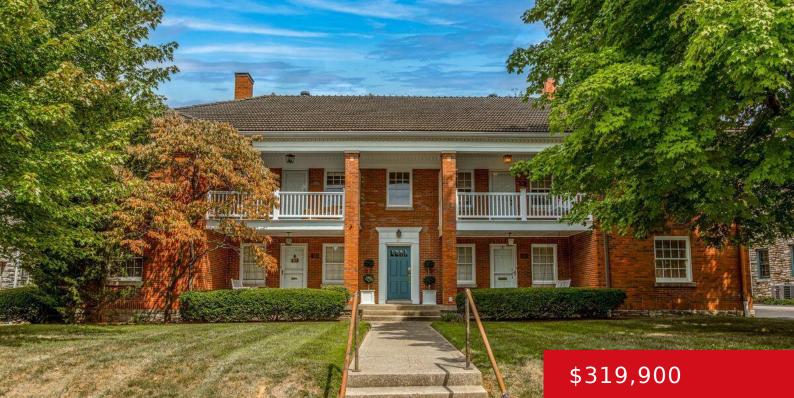

#### **1411 FONTAINE RD, 202, LEXINGTON, KY** 40502

https://zhomesre.com

You'll fall for this fully furnished & updated second-floor condo in the Chevy Chase area! The serene environment offers a tranquil escape, with minimal noise ensuring a restful living space where you can truly relax. Just a short drive from the UK campus, Medical Center, and downtown Lexington, it also provides easy biking access to [...]

### Basics

Type: Condominium Bedrooms: 2 beds Area: 958 sq ft Year built: 1940 County Or Parish: Fayette Bathrooms Full: 1

Status: Active Bathrooms: 1 bath Lot size: 0 sq ft Lot Features: Sidewalk Subdivision Name: CHEVY CHASE