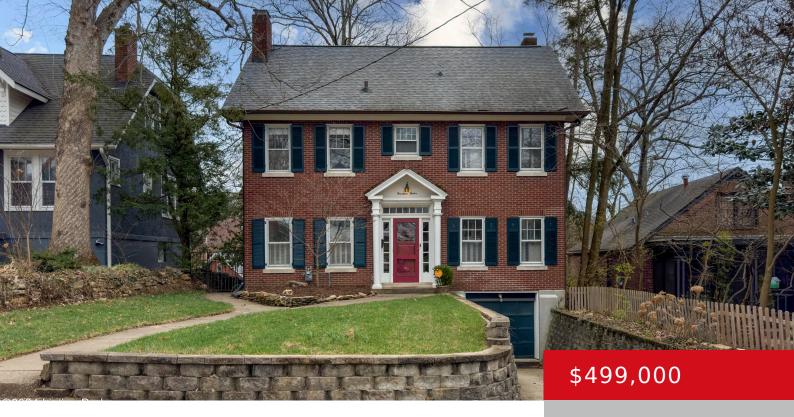

### 1412 GODDARD AVE, LOUISVILLE, KY 40204

https://zhomesre.com

Welcome to 1412 Goddard Avenue, a beautifully appointed 3-bedroom, 2.5-bathroom gem nestled in the highly sought-after Highlands. Just minutes from Tyler and Cherokee Parks, this home effortlessly combines classic charm with modern convenience, offering a serene living experience in one of Louisville's most desirable neighborhoods. Upon entering, you're greeted by the warm glow of meticulously [...]

### **Basics**

**Type:** Single Family Residence **Status:** Active Under Contract

Bedrooms: 3 beds

Area: 2340 sq ft

Lot size: 6534 sq ft

Year built: 1922 County Or Parish: Jefferson

**Subdivision Name:** HIGHLANDS **Bathrooms Full:** 2

# **Building Details**

**Stories:** 2 **Electric:** Residential

**Roof:** Shingle **Construction Materials:** Brick

Garage Spaces: 1 Basement: Unfinished