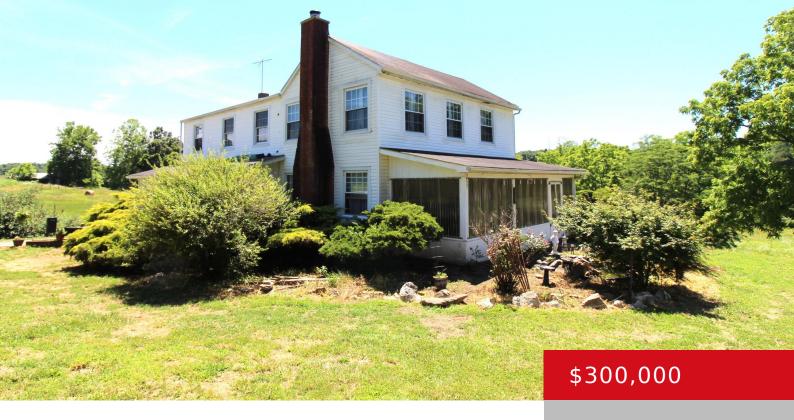

### 14153 SAINT JOHN RD, RINEYVILLE, KY 40162

https://zhomesre.com

Huge 5 bedroom 2 bath farm house. Home has a lot of history and character. Main level has 2 bedrooms, full bath, living, dining, kitchen, laundry and an enclosed front porch. Upper level has 3 bedrooms, full bath and a kitchenette set up for second laundry. With a little love this home would make [...]

### **Basics**

**Type:** Single Family Residence **Status:** Active

**Bedrooms: 5** beds **Bathrooms: 2** baths

Area: 2726 sq ft

Year built: 1890

Lot size: 223898.4 sq ft

County Or Parish: Hardin

**Subdivision Name: NONE Bathrooms Full: 2** 