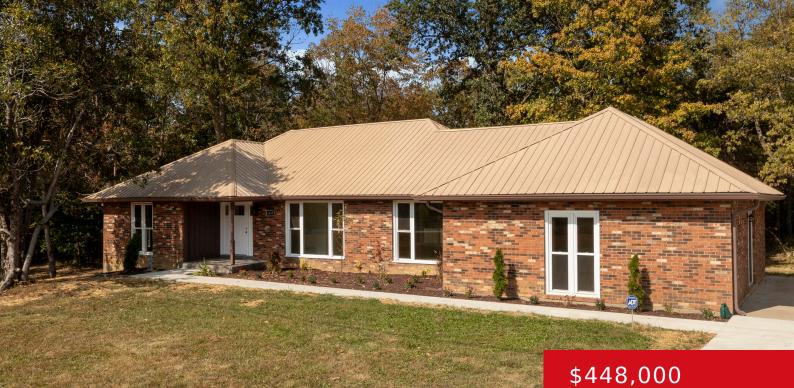

## **1418 DEATSVILLE RD, SHEPHERDSVILLE, KY** 40165

https://zhomesre.com

Are you ready to have all your boxes checked? 2260 square feet, completely updated, gorgeous kitchen and bathrooms, 4 bedrooms, new HVAC and water heater, and an ENORMOUS 42ft x 52ft detached garage building on a 1.4 acre lot. Let's talk about the details: new LVP flooring throughout the home, open concept floor plan combining [...]

## **Building Details**

Foundation Details: Crawl Space, Concrete Blk Electric: Residential Roof: Metal Garage Spaces: 4

Stories: 1 Fencing: None Construction Materials: Brick Basement: None