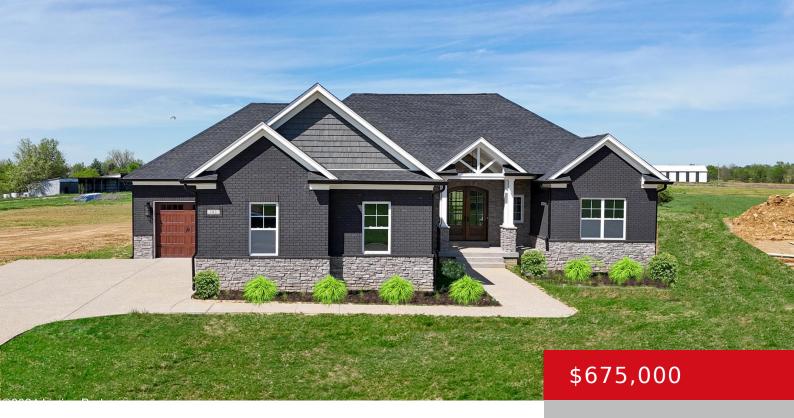

### 142 DALTON DR, FISHERVILLE, KY 40023

https://zhomesre.com

Step into the exquisite charm of 142 Dalton Dr, a newly constructed gem nestled within the lively community of Goebel Crossings. This sprawling brick and stone ranch residence spans over 3,200 square feet of luxurious living space, set on an expansive one-acre lot. As you approach, the grand double doors beckon with their expansive glass [...]

### **Basics**

**Type:** Single Family Residence **Status:** Active

Bedrooms: 4 beds Bathrooms: 4 baths

**Area: 3030** sq ft **Lot size: 43560** sq ft

Year built: 2024 Lot Features: Covt/Restr, Cleared, Irregular

## **Building Details**

Foundation Details: Poured Concrete Stories: 1

**Electric:** Residential **Fencing:** None

Roof: Shingle Construction Materials: Aluminum Siding, Wood

Frame, Brk/Ven, Vinyl Siding, Stone Veneer