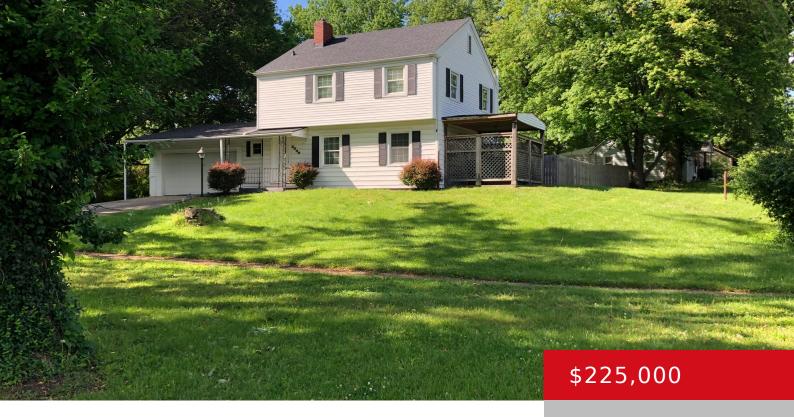

## 1421 TUNNEL MILL RD, CHARLESTOWN, IN 47111

https://zhomesre.com

Don't miss out on this spacious, private home in Hillcrest.

Approximately 15 mins from the Eastend bridge! If you are looking for a large private yard and side yar this is your home!

Updates include: double pane windows throughout and a smart thermostat in the living area. New shingles in 2018; new kitchen appliances (stove, [...]

- 3 beds
- 2 haths
- Single Family Residence
- Pending
- 1512 sq ft

**Basics** 

**Type:** Single Family Residence **Status:** Pending

Bedrooms: 3 beds Bathrooms: 2 baths

Area: 1512 sq ft Lot size: 9409 sq ft

Year built: 1943 Lot Features: Corner, Sidewalk, Irregular

**County Or Parish:** Clark **Subdivision Name:** HILLCREST