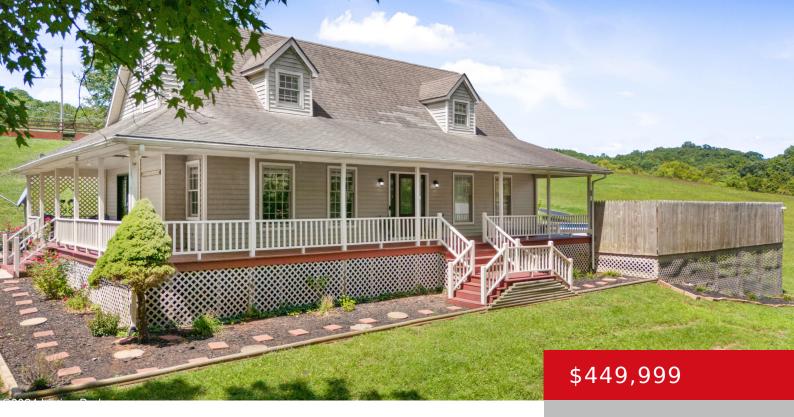

# 1421 WILDCAT RD, LAWRENCEBURG, KY 40342

https://zhomesre.com

Welcome to your slice of bourbon country bliss! Nestled in the heart of Lawrenceburg, Kentucky, this charming farmhouse offers a serene retreat with nearly 15 acres of dividable, buildable land. This home is being sold with additional lots that have already been approved and plated with a driveway easement. Boasting four spacious bedrooms and two [...]

#### **Basics**

**Type:** Single Family Residence **Status:** Pending

Bedrooms: 4 beds Bathrooms: 2 baths

**Area: 2752** sq ft **Lot size: 649044** sq ft

Year built: 1993 County Or Parish: Anderson

**Subdivision Name:** NONE **Bathrooms Full:** 2

## **Building Details**

Foundation Details: Concrete Blk Stories: 2

Electric: Residential Fencing: None

**Roof:** Shingle Construction Materials: Wood Frame, Vinyl Siding

**Garage Spaces:** 4 **Basement:** Finished

### **Amenities & Features**

**Cooling:** Heat Pump Fireplaces Total: 1

**Exterior Features:** Pool - Above Ground, Out **Utilities:** Electricity Connected, Septic

Buildings, Porch, Deck, Creek System, Public Water