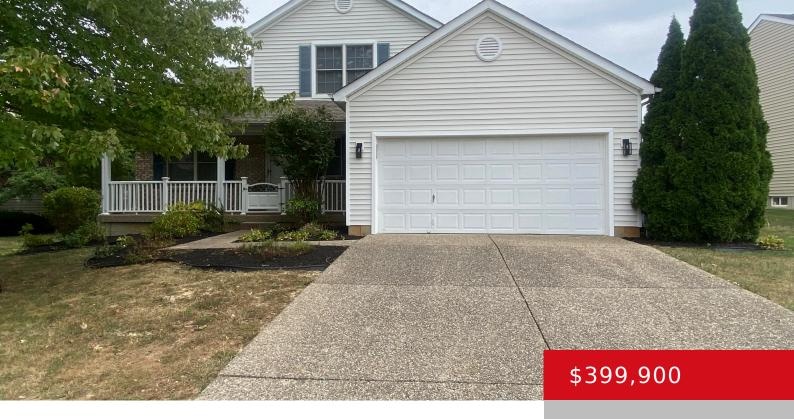

#### 14226 ACADEMY RIDGE BLVD, LOUISVILLE, KY 40245

https://zhomesre.com

Newly updated and move-in ready, this beautiful custom-built home offers a spacious open floor plan in the highly sought-after Midland Meadows neighborhood, conveniently located near shopping and expressways. The first-floor primary suite features a large walk-in closet and a newly updated primary bathroom, providing both comfort and privacy. The home's ceramic tile flooring extends through [...]

- 3 beds
- 3 baths
- Single Family Residence
- Active
- 2160 sq ft

### Basics

Type: Single Family Residence Bedrooms: 3 beds Area: 2160 sq ft Year built: 2003 Subdivision Name: ACADEMY RIDGE AT LANDIS LAKE Status: Active Bathrooms: 3 baths Lot size: 0 sq ft County Or Parish: Jefferson Bathrooms Full: 2