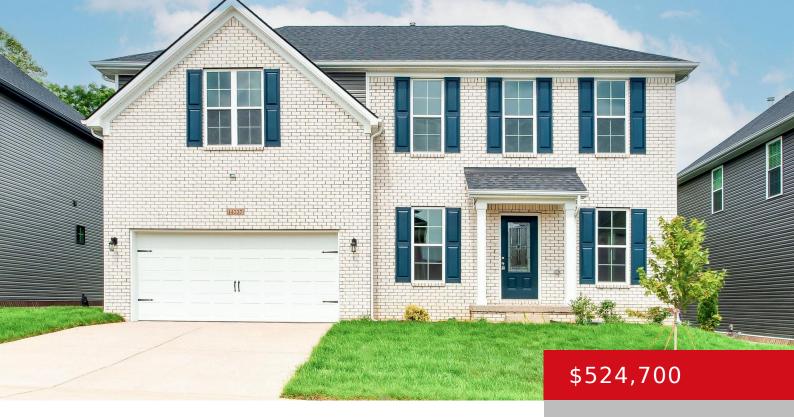

## 14237 HALDEN RIDGE WAY, LOUISVILLE, KY 40245

https://zhomesre.com

Location !!! Location !!! Why to wait for the new home to be built when there is one waiting for you.!!! WELCOME to the Highly desirable Subdivision Bellingham Park! Conveniently located near restaurants , New PUBLIX is less than 2 mins away from this home. This beautiful walkout basement home welcomes you with [...]

- 4 heds
- 3 haths
- Single Family Residence
- Active
- 2550 sq ft

### **Basics**

**Type:** Single Family Residence **Status:** Active

Bedrooms: 4 beds

Area: 2550 sq ft

Bathrooms: 3 baths

Lot size: 6300 sq ft

Year built: 2024 County Or Parish: Jefferson

**Subdivision Name:** BELLINGHAM PARK **Bathrooms Full:** 3

# **Building Details**

**Foundation Details:** Concrete Blk, Poured **Stories:** 2

Concrete

Electric: Residential Fencing: None

Roof: Shingle Construction Materials: Brick, Vinyl Siding

Garage Spaces: 2 Basement: Unfinished, Walkout Unfinished