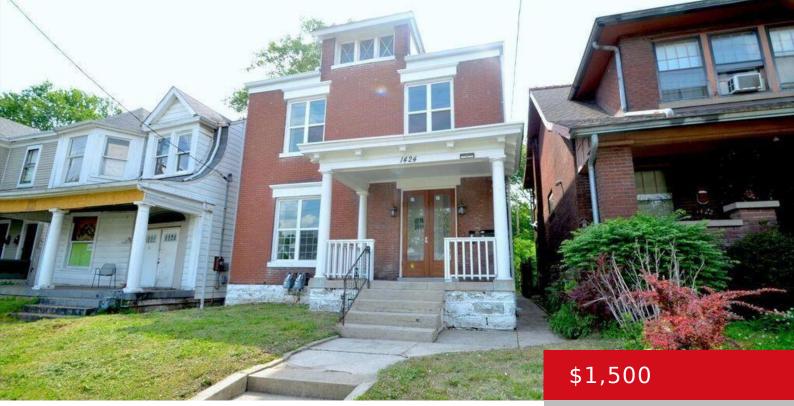

#### 1424 S FLOYD ST, 1, LOUISVILLE, KY 40208

https://zhomesre.com

Large unit on first floor. The rent is \$1500 a month plus \$25 per person for water bill. No pets property.

- 2 hode
- 1 hath
- Apartment
- Active
- 1500 sq ft