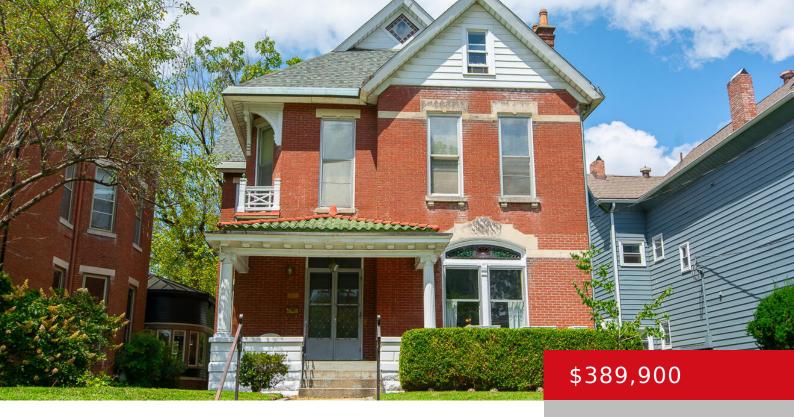

### 1425 HEPBURN AVE, LOUISVILLE, KY 40204

https://zhomesre.com

Beautiful historic home in the middle of the Highlands. The stunning character can be seen from the exterior as well as the interior with gorgeous stair case and many stained glass windows as well as exposed brick and lovely wood trim throughout. The location is in a great walkable location to many bars, restaurants and [...]

#### **Basics**

**Type:** Single Family Residence **Status:** Active Under Contract

Bedrooms: 4 beds

Area: 2832 sq ft

Lot size: 8276 sq ft

Year built: 1895 County Or Parish: Jefferson

**Subdivision Name:** NONE **Bathrooms Full:** 2

# **Building Details**

Foundation Details: Concrete Blk Stories: 3

**Electric:** Residential **Fencing:** Partial, Chain Link

**Roof:** Tile, Shingle **Construction Materials:** Wood Frame, Brick

**Basement:** Cellar, Unfinished