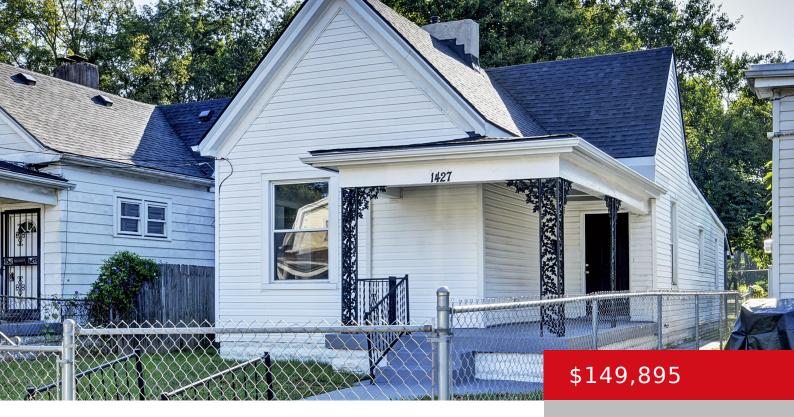

# 1427 HAZEL ST, LOUISVILLE, KY 40211

https://zhomesre.com

Welcome home to this recently updated 4 bedroom, 2 full bath home looking for its next owner. You will love all the space in this updated home. Updates include newer flooring throughout and updates in the kitchen including granite countertops. The home also features a cozy living room and two full bathrooms. The furnace and [...]

- 4 heds
- 2 haths
- Single Family Residence
- Active
- 1306 sq ft

#### **Basics**

**Type:** Single Family Residence **Status:** Active

**Bedrooms: 4** beds **Bathrooms: 2** baths

**Area: 1306** sq ft **Lot size: 4791.6** sq ft

Year built: 1900 Lot Features: Sidewalk

County Or Parish: Jefferson Subdivision Name: CHURCHILL