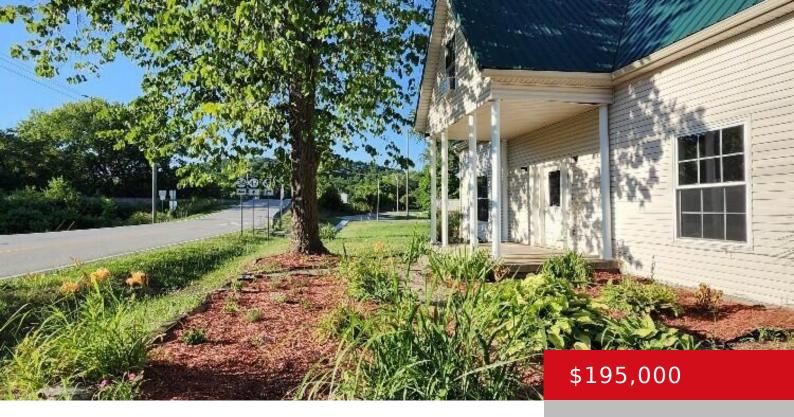

### 14275 HIGHWAY 36, SANDERS, KY 41083

https://zhomesre.com

Great combination: The definition could easily be this beauty at 14275 including a traditional farmhouse with modern updates on 1.7 acres in town with car storage and a barn! This house packs in a lot of defining features you would expect in town like all public utilities and surprises you with new amenities from the [...]

# **Building Details**

Foundation Details: Crawl Space, Concrete

Blk

Electric: Residential Fencing: Partial

Roof: Metal Construction Materials: Wood Frame, Vinyl

Siding

Stories: 2

**Garage Spaces:** 1 **Basement:** None

## **Amenities & Features**

Cooling: Wall/Window Unit(s), Central Air, Heat Pump Exterior Features: Out Buildings, Porch

**Utilities:** Public Sewer, Public Water **Parking Features:** Detached, Driveway