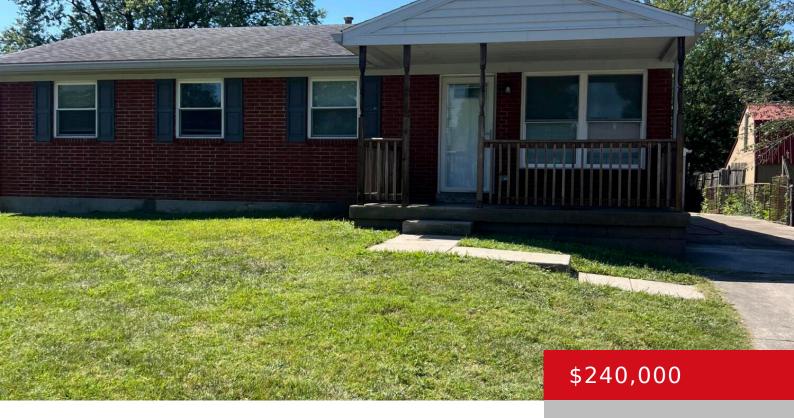

### 143 GREENBRIAR LN, LOUISVILLE, KY 40229

https://zhomesre.com

Welcome to this beautifully remodeled 4-bedroom, 2-bathroom home, where modern updates meet classic charm. Step inside to discover a spacious and inviting layout, highlighted by a large family room perfect for gatherings. The newly updated eat-in kitchen boasts sleek countertops, ample cabinetry, and get new appliances with the \$2000 appliance allowance, making it a chef's [...]

- 4 heds
- 2 haths
- Single Family Residence
- Active
- 1439 sq ft

### **Basics**

**Type:** Single Family Residence **Status:** Active

Bedrooms: 4 beds Bathrooms: 2 baths

Area: 1439 sq ft Lot size: 8700 sq ft

Year built: 1966 County Or Parish: Bullitt

**Subdivision Name:** HILLVIEW **Bathrooms Full:** 2

# **Building Details**

Stories: 1 Electric: Residential

Fencing: Chain Link Roof: Shingle

**Construction Materials:** Brk/Ven, Vinyl Siding **Garage Spaces:** 2

**Basement:** Unfinished

# **Amenities & Features**

**Cooling:** Central Air **Exterior Features:** Porch

**Utilities:** Electricity Connected, Fuel:Natural, Public **Parking Features:** Detached,

Sewer, Public Water Driveway

**Heating:** Natural Gas