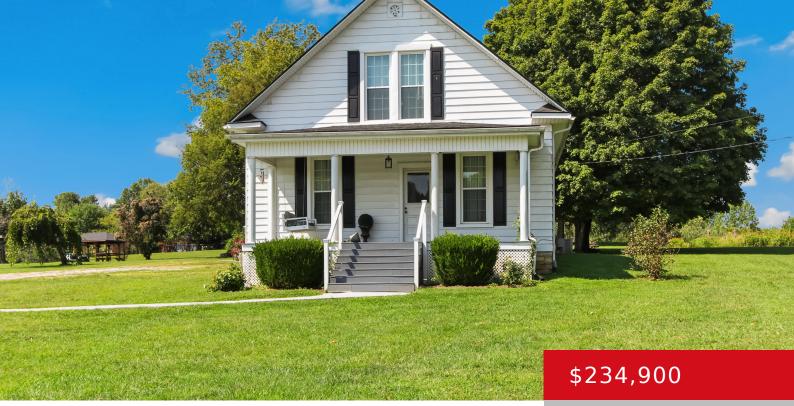

#### 1431 ALTON RD, LAWRENCEBURG, KY 40342

https://zhomesre.com

This beautifully remodeled 1.5-story home is perfectly situated on a generous 1.1-acre lot, just minutes from US127 and Interstate 64, offering you the best of both accessibility and tranquility. Enjoy city water and sewer with the added comfort of a gas heat system and central air on the main level. This home contains 3 spacious [...]

- 3 heds
- ullet 1 bath
- Single Family Residence
- Pending
- 1364 sq ft

### **Basics**

**Type:** Single Family Residence **Status:** Pending

**Bedrooms: 3** beds **Bathrooms: 1** bath

**Area: 1364** sq ft **Lot size: 47916** sq ft

Year built: 9999 County Or Parish: Anderson

**Subdivision Name:** RURAL **Bathrooms Full:** 1