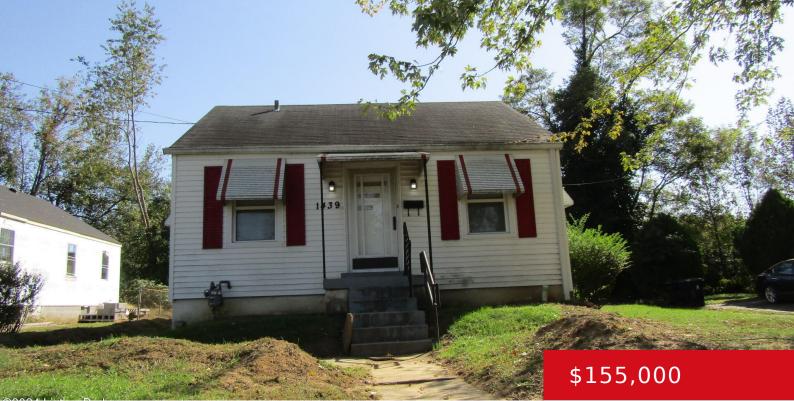

## 1439 S 32ND ST, LOUISVILLE, KY 40211

https://zhomesre.com

Dont miss this home plus income. Large 700 sq. ft. garage with 1 bedroom apartment on 2nd floor . Apartment is all new! This property has new sewer line, new water line and new electric service.

## Basics

Type: Single Family Residence Bedrooms: 3 beds Area: 930 sq ft Year built: 1942 County Or Parish: Jefferson Bathrooms Full: 1 Status: Active Bathrooms: 1 bath Lot size: 6969.6 sq ft Lot Features: Level Subdivision Name: NONE