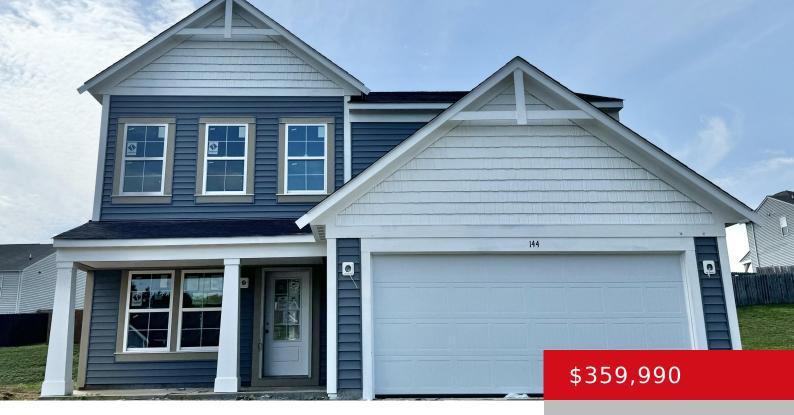

### 144 SIENNA DR, SHEPHERDSVILLE, KY 40165

https://zhomesre.com

Trendy new Wesley Western Craftsman plan by Fischer Homes in beautiful Round Rock at Oakwood featuring a private 1st floor study with double doors. Open concept with a kitchen island, stainless steel appliances, upgraded cabinetry with 42-inch uppers and soft-close hinges, durable quartz counters, pantry, and walk-out morning room. Upstairs, the homeowner's retreat has an [...]

#### **Basics**

**Type:** Single Family Residence **Status:** Pending

Bedrooms: 3 beds

Area: 1842 sq ft

Lot size: 9825 sq ft

Year built: 2024 County Or Parish: Bullitt

**Subdivision Name:** ROUND ROCK **Bathrooms Full:** 2

# **Building Details**

Foundation Details: Slab Stories: 2

Electric: Residential Fencing: None

Roof: Shingle Construction Materials: Vinyl Siding

**Garage Spaces:** 2 **Basement:** None