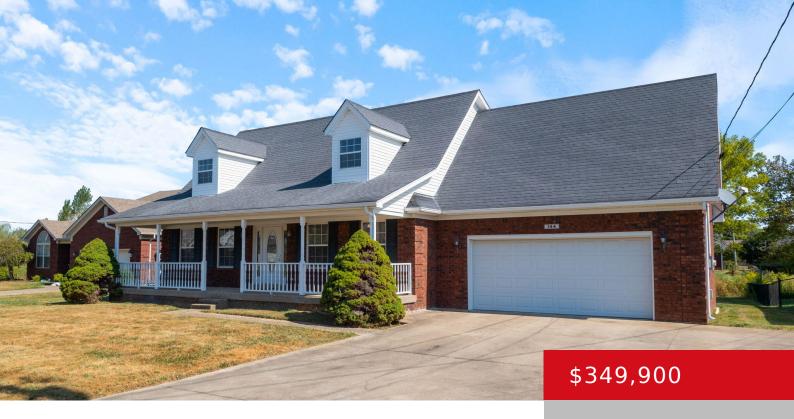

## 144 TAFT CT, MT WASHINGTON, KY 40047

https://zhomesre.com

WELCOME home to 144 Taft Ct located in highly desired Washington Heights adjacent to Mt. Washington Park! This all brick Cape Cod offers 3 bedrooms, 2.5 baths, large bonus room, 2 car garage, plus a huge basement awaiting your finishing touches! The first floor features a great room with gas fireplace to keep you cozy [...]

- 3 beds
- 3 haths
- Single Family Residence
- Pending
- 1987 sq ft

**Basics** 

**Type:** Single Family Residence **Status:** Pending

Bedrooms: 3 beds Bathrooms: 3 baths

Area: 1987 sq ft Lot size: 8084 sq ft

## **Building Details**

**Foundation Details:** Poured Concrete **Stories:** 2

**Electric:** Residential **Fencing:** Partial, Chain Link

**Roof:** Shingle **Construction Materials:** Brick, Vinyl Siding

**Garage Spaces:** 2 **Basement:** Unfinished