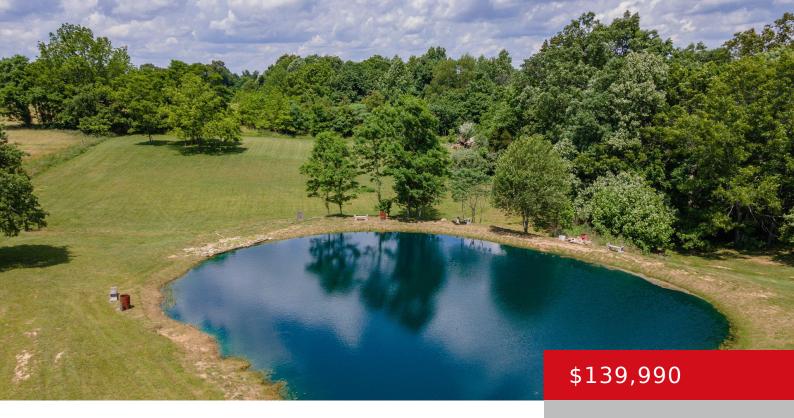

### 14415 SALT RIVER RD, EASTVIEW, KY 42732

https://zhomesre.com

Welcome to 14415 Salt River Rd, a beautiful slice of country in Hardin County within a short distance to both Elizabethtown and Leitchfield. Included on the picturesque 5.19 acres is a 3 bed, 2 full bath mobile home and a large pond. There is plenty of wildlife to see, hear, and hunt. The sunset bounces [...]

### **Amenities & Features**

**Cooling:** Central Air **Exterior Features:** Pool - Above Ground, Deck, Pond,

Creek

Utilities: Septic System, Public Water Parking Features: Driveway

Heating: Electric, Heat Pump