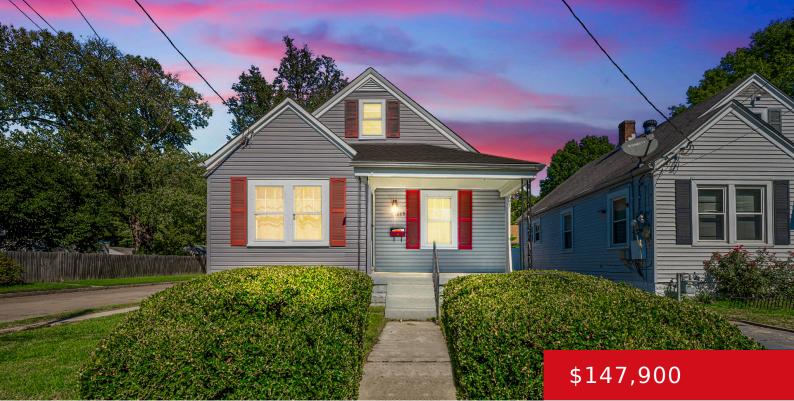

#### **1445 LONGFIELD AVE, LOUISVILLE, KY 40215** https://zhomesre.com

Please submit your offers by today 3pm October 14th EST. With a response time of 5PM same day. Welcome to this charming 3bedroom, 1-bathroom home with hardwood floors, a covered back deck, and a detached garage. The bright family room is filled with natural light from large windows. The kitchen features granite countertops and a [...]

### Basics

Type: Single Family ResidenceStatus: Active Under ContractBedrooms: 3 bedsBathrooms: 1 bathArea: 1750 sq ftLot size: 3167 sq ftYear built: 1936Lot Features: Corner, Easement, Sidewalk, ClearedCounty Or Parish: JeffersonSubdivision Name: GH RANDBathrooms Full: 1