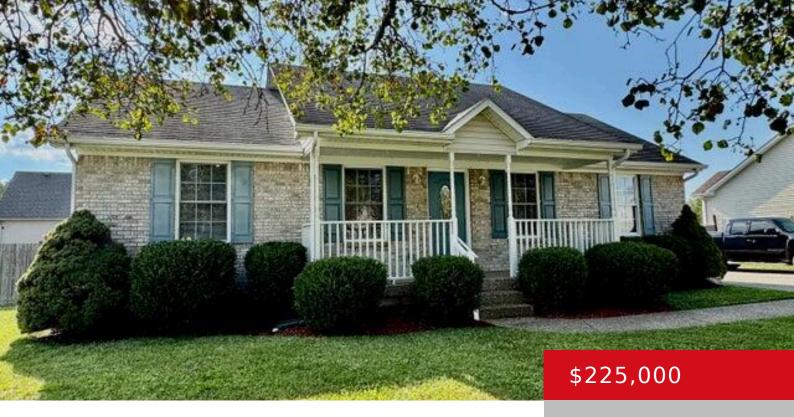

# 145 LAKE PARK CT, SHEPHERDSVILLE, KY 40165

https://zhomesre.com

You'll love this this charming three bed, two full bath home in desirable Dogwood Run. This home has been lovingly maintained with new paint throughout, a new hot water heater in 2024 and new gas HVAC system in 2022. The living room boasts vaulted ceilings and laminate flooring leading into the eat-in kitchen with all [...]

#### **Basics**

Type: Single Family Residence

**Bedrooms: 3** beds **Area: 1100** sq ft

Year built: 2001

**Subdivision Name: DOGWOOD RUN** 

**Status:** Pending

Bathrooms: 2 baths

Lot size: 7840.8 sq ft