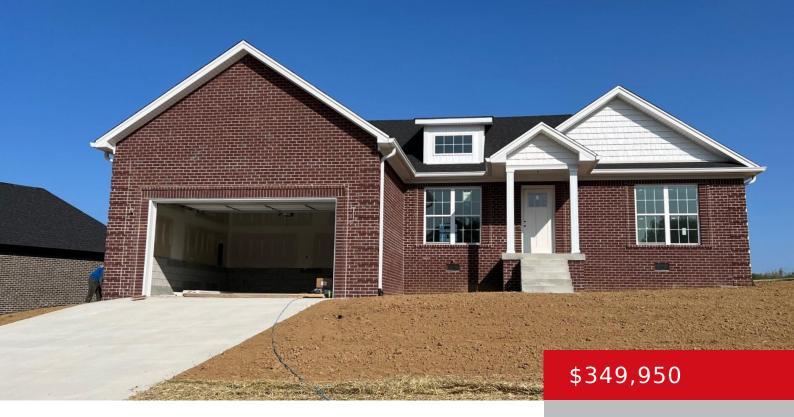

# 145 NEW ORLEANS CT, TAYLORSVILLE, KY 40071

https://zhomesre.com

This newly constructed brick ranch features three bedrooms, two full baths and an attached two car garage. Home features an open concept floor plan consisting of a large living room and kitchen/dining area. Natural lighting pours into the living area, which is open from the front living area to the rear dining area which opens [...]

### **Basics**

**Type:** Single Family Residence **Status:** Active

**Bedrooms: 3** beds **Bathrooms: 2** baths

Area: 1428 sq ft

Year built: 2024

Lot size: 12632.4 sq ft

Lot Features: Level

County Or Parish: Spencer Subdivision Name: OLD SOUTH PLANTATION

# **Building Details**

Foundation Details: Crawl Space Stories: 1

**Electric:** Residential **Fencing:** None

Roof: Shingle Construction Materials: Brick

**Garage Spaces:** 2 **Basement:** None

## **Amenities & Features**

**Cooling:** Central Air **Exterior Features:** Porch

Utilities: Public Sewer, Public Water Parking Features: Attached

**Heating:** Electric, Heat Pump