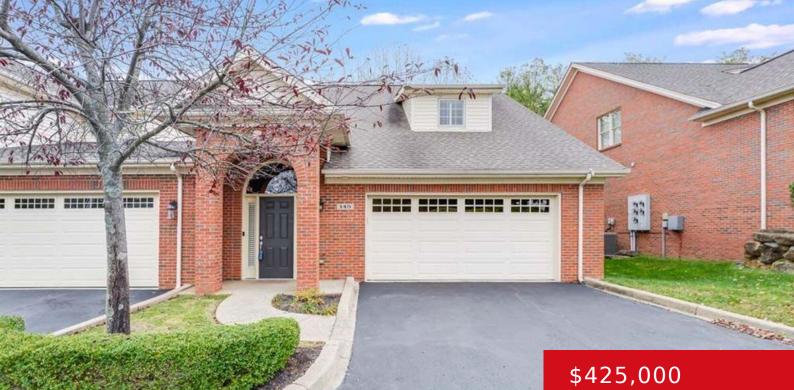

# 145 TRESLYN WAY, LOUISVILLE, KY 40245

https://zhomesre.com

Gorgeous 3 bedroom, 2.5 bath Townhome behind Lake Forest off of N. Beckley Station Road. Upon entry you will notice the home has new paint throughout and now has hardwood flooring throughout the main level, as well as updated lighting in the dining, kitchen, and foyer areas. This open Floorplan is designed for one floor [...]

#### Basics

Type: CondominiumStatus: ActiveBedrooms: 3 bedsBathrooms: 3 bathsArea: 2542 sq ftLot size: 6671520 sq ftYear built: 2007Lot Features: ClearedCounty Or Parish: JeffersonSubdivision Name: BECKLEY STATION TOWNHOMESBathrooms Full: 2

### **Building Details**

Foundation Details: Slab Electric: Residential Roof: Shingle Garage Spaces: 2 Stories: 2, 2 Fencing: Full Construction Materials: Brick Basement: None

### **Amenities & Features**

Cooling: Central Air Exterior Features: Patio, Porch Parking Features: Attached, Entry Front Fireplaces Total: 1 Utilities: Public Sewer, Public Water Heating: Forced Air, Natural Gas