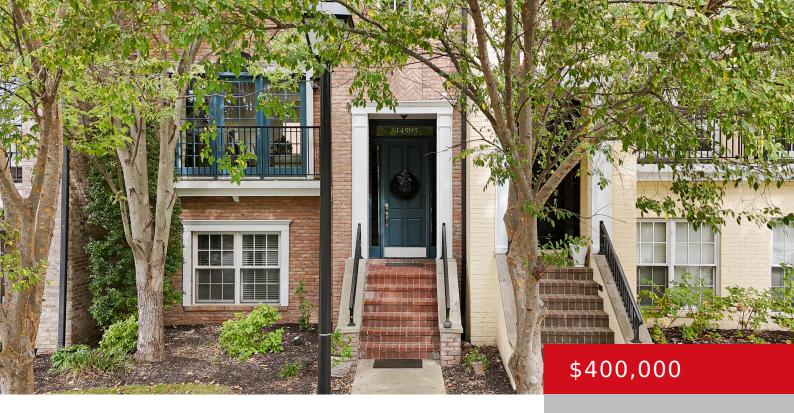

#### 14505 SIGNATURE POINT DR, LOUISVILLE, KY 40245

https://zhomesre.com

Welcome to 14505 Signature Point Dr., a rare opportunity to own a pristine condo in the highly sought-after Signature Point neighborhood, where properties are seldom available. This stunning 4-bedroom, 2.5-bath home showcases an open floor plan with gorgeous hardwood floors, 10-foot ceilings, and elegant crown molding throughout the main level. The living room boasts built-in [...]

- 4 beds
- 3 baths
- Condominium
- Active
- 2229 sq ft

### Basics

Type: Condominium Bedrooms: 4 beds Area: 2229 sq ft Year built: 2008 Subdivision Name: SIGNATURE POINT Status: Active Bathrooms: 3 baths Lot size: 0 sq ft County Or Parish: Jefferson Bathrooms Full: 2

# **Building Details**

Foundation Details: Poured Concrete Electric: Residential Construction Materials: Brick Basement: None Stories: 3, 3 Roof: Shingle Garage Spaces: 2

## **Amenities & Features**

| Cooling: Central Air                                      | Fireplaces Total: 1                                                                  |
|-----------------------------------------------------------|--------------------------------------------------------------------------------------|
| Exterior Features: Deck, Balcony                          | <b>Utilities:</b> Electricity Connected, Fuel:Natural,<br>Public Sewer, Public Water |
| Association Amenities: Clubhouse, Fitness<br>Center, Pool | <b>Parking Features:</b> Attached, Entry Rear, Lower<br>Level                        |
| Heating: Natural Gas                                      |                                                                                      |