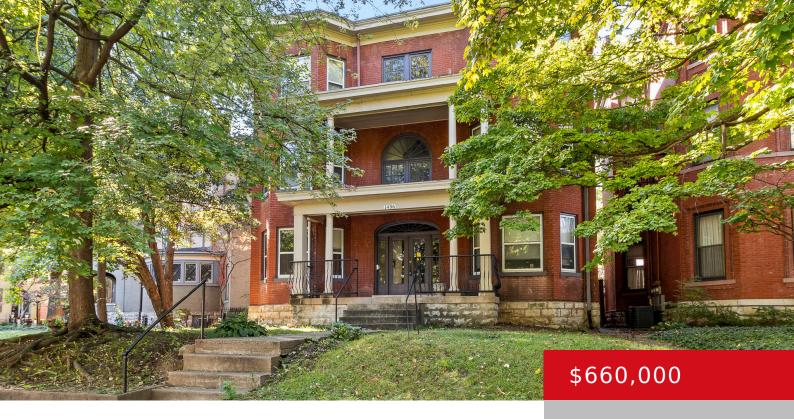

## **1456 S 4TH ST, LOUISVILLE, KY 40208**

https://zhomesre.com

This quality 6 unit property is located in the heart of Old Louisville near UofL. The building was built as apartments and contains spacious, well appointed units with updated kitchens and bathrooms. This building contains some of the more quality units in the sub-market and therefore attracts some of the best renters. All units contain [...]

## **Basics**

**Type:** Apartment **Status:** Active

Bathrooms: 0 baths Area: 9488 sq ft

Lot size: 9583 sq ft Year built: 1900

County Or Parish: Jefferson Subdivision Name: NONE

## **Building Details**

Architectural Style: Patio Electric: MultiFamily

**Roof:** Other **Construction Materials:** Brick

Garage Spaces: 3