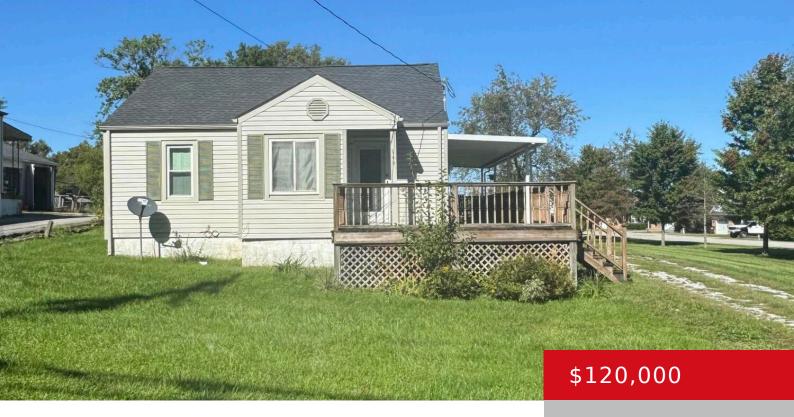

# 146 ROSARY HEIGHTS RD, SPRINGFIELD, KY 40069

https://zhomesre.com

Motivated seller! Located on a highly desirable corner lot right in the heart of Springfield, this cozy 2-bedroom, 1-bath home is perfect for first-time buyers or investors looking for a project with plenty of potential. The house features hardwood flooring in most of the home, offering a solid foundation to create your dream space! With [...]

#### **Basics**

**Type:** Single Family Residence **Status:** Active

Bedrooms: 2 beds Bathrooms: 1 bath

Area: 930 sq ft Lot size: 9600 sq ft

Year built: 9999 County Or Parish: Washington

**Subdivision Name:** UNKNOWN **Bathrooms Full:** 1

## **Building Details**

**Foundation Details:** Poured Concrete **Stories:** 1

Electric: Residential Fencing: None

Roof: Shingle Construction Materials: Aluminum Siding

**Garage Spaces:** 1 **Basement:** None

### **Amenities & Features**

Cooling: Heat Pump Exterior Features: Deck

Parking Features: None

**Utilities:** Electricity Connected, Fuel:Natural, Public Sewer, Public

Water

**Heating:** Natural Gas