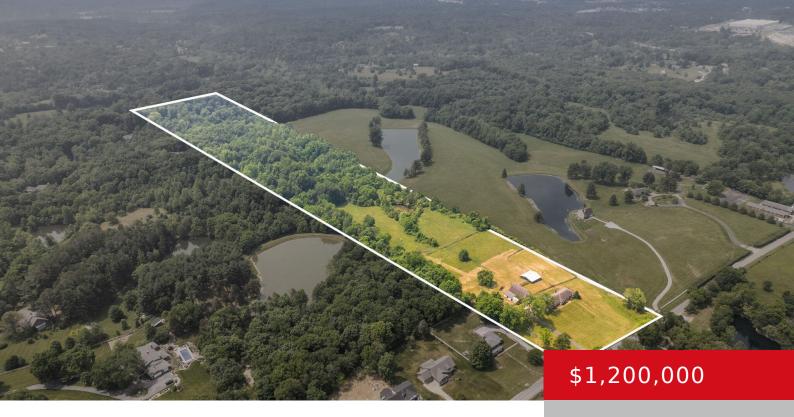

### 14600 POPLAR LN, LOUISVILLE, KY 40299

https://zhomesre.com

We are pleased to present this hard to find bulk residential land offering in East Jefferson County. The current zoning currently allows 4.84 dwellings per acre. The site offers great topography, 1 small pond. There is one (1) single family residence offering 2,057 +/- Above Grade Square Feet, and two (2) storage buildings currently on [...]