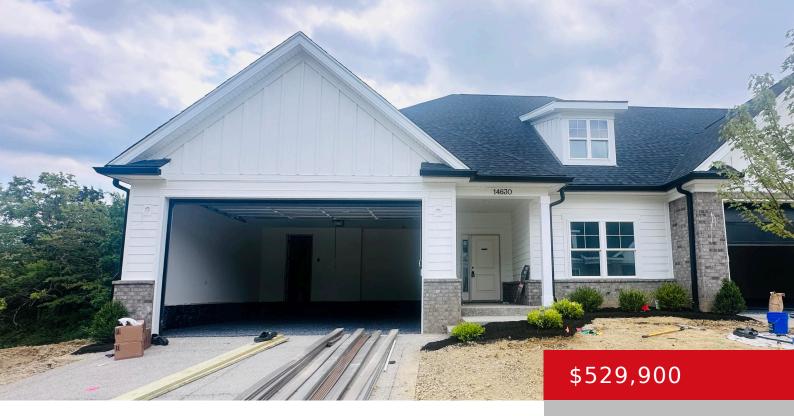

### 14630 RESERVE PARK PL, LOUISVILLE, KY 40245

https://zhomesre.com

Welcome to a new construction END UNIT patio home with a walk-out basement located in the Reserve at English Station. This stunning residence offers a perfect blend of design, functional spaces, & luxurious finishes. With 3 outdoor living spaces, open floor plan, white custom kitchen w quartz & GE cafe appliances, LVP flooring, huge primary [...]

### **Basics**

**Type:** Condominium **Status:** Active

Bedrooms: 4 beds Bathrooms: 3 baths

Area: 3445 sq ft Lot size: 0 sq ft

Year built: 2024 County Or Parish: Jefferson

**Subdivision Name:** The Reserve at English Station Bathrooms Full: 3

# **Building Details**

**Foundation Details:** Poured Concrete **Stories:** 1, 2

Electric: Residential Fencing: Other

Roof: Shingle Construction Materials: Brick, Fiber Cement

Garage Spaces: 2 Basement: Walkout Finished