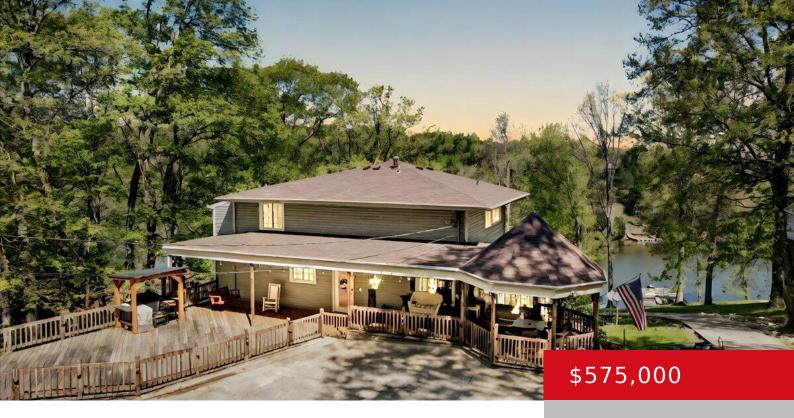

### 1468 LAKESHORE PKWY, BRANDENBURG, KY 40108

https://zhomesre.com

Experience lakeside luxury at its finest with this stunning estate at 1469 Lakeshore Parkway in Brandenburg, KY. Perfectly positioned in the prestigious Doe Valley Estates, this property offers an unparalleled blend of modern convenience and serene natural beauty. The expansive home, set on nearly an acre of lush land, features 5 spacious bedrooms and 3 [...]

## **Basics**

**Type:** Single Family Residence **Status:** Active

Bedrooms: 5 bedsBathrooms: 3 bathsArea: 4463 sq ftLot size: 41382 sq ft

Year built: 1980 County Or Parish: Meade

**Subdivision Name:** DOE VALLEY ESTATES **Bathrooms Full:** 3

# **Building Details**

**Foundation Details:** Poured Concrete **Stories:** 2

**Electric:** Residential Fencing: Privacy, Full, Wood

Roof: Shingle Construction Materials: Vinyl Siding

Basement: Walkout Finished

## **Amenities & Features**

Cooling: Central Air Exterior Features: Water Front, Deck, Lake, Boat Slip

Utilities: Public Sewer, Public Water Parking Features: Driveway

**Heating:** Electric