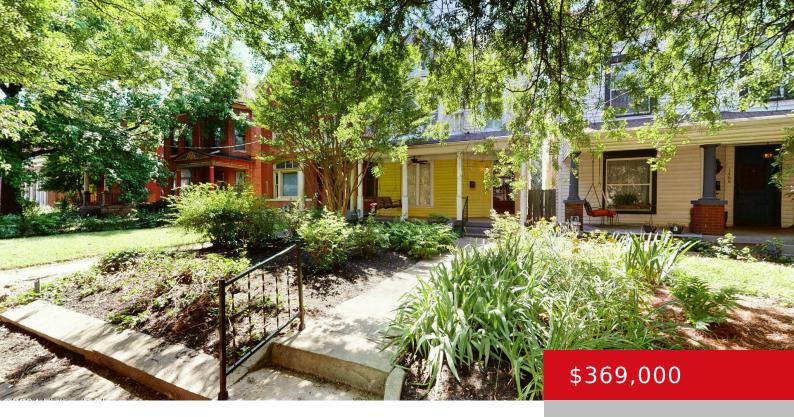

### **1470 S 1ST ST, LOUISVILLE, KY 40208**

https://zhomesre.com

This classic Circa 1894 Victorian with 2389 Sq. Ft. home is in Historic Old Louisville. Highland Hardwood Flooring has just finished repairing, sanding and refinishing all the original yellow heart of pine flooring and stair treads. They are now beautiful. This home has 3 generous bedrooms & 3 full baths plus an unfinished attic which [...]