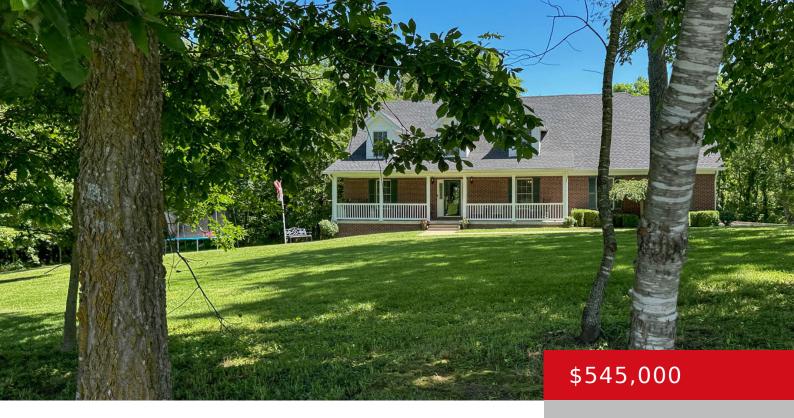

### 1471 TATUM RD, SHELBYVILLE, KY 40065

https://zhomesre.com

WOW!! Stop Right Here! This Amazing 4 Bedroom 3 1/2 Bath home Features over 3000 sf of Living Space with an in-law apartment. The First Floor features an Entry foyer which leads to the Magnificent 2 Story Great Room with fireplace & a 1//2 Bath. Off the East Side is a Spacious Kitchen, & a [...]

#### **Basics**

**Type:** Single Family Residence

**Bedrooms: 4** beds **Bathrooms: 4** baths

**Area: 2844** sq ft **Lot size: 227383.2** sq ft

Year built: 2004 Lot Features: Level, Wooded

Status: Active

County Or Parish: Shelby Subdivision Name: NONE

# **Building Details**

Stories: 2 Electric: Residential

Fencing: Partial Roof: Shingle

**Construction Materials:** Brick **Garage Spaces:** 2

Basement: None

### **Amenities & Features**

Cooling: Central Air Exterior Features: Porch, Deck

Utilities: Electricity Connected, Septic System, Public Parking Features: Attached, Entry Side

Water

**Heating:** Forced Air