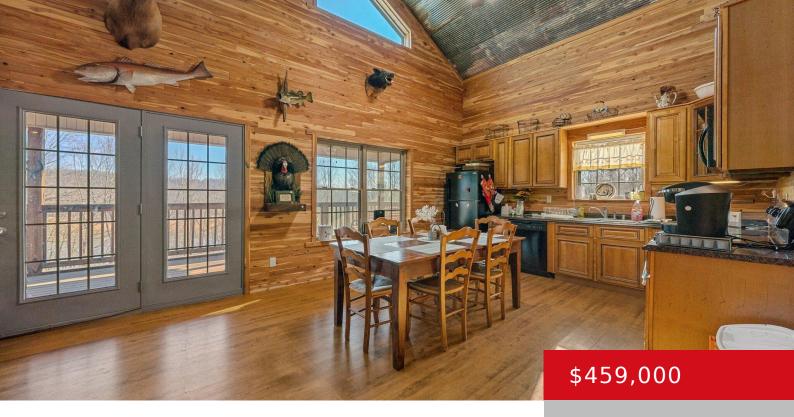

### **1478 ROBBIN LN, CUB RUN, KY 42729**

https://zhomesre.com

Rustic, lakefront getaway on Nolin Lake, close to Wax Marina. This 2 bedroom, 2 bath home has a huge loft, full walkout basement, open eat-in kitchen and living room. There is no HOA or short-term rental restrictions on this property. Dock is below the home and will transfer with COE approval.

### **Basics**

**Type:** Single Family Residence **Status:** Active Under Contract

Bedrooms: 2 beds Bathrooms: 2 baths

Area: 1622 sq ft Lot size: 42253 sq ft

Year built: 2011 Lot Features: Easement, AddLndAve, Cleared, Wooded