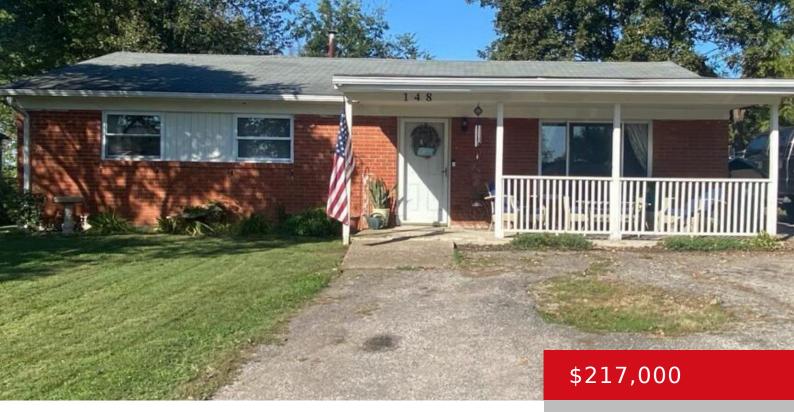

#### **148 CLOVER RD, LOUISVILLE, KY 40229**

https://zhomesre.com

Welcome to this family owned home. This unique four bedroom one full bath. Home features an open floor plan with a bakers kitchen that features three ovens, perfect for the family gettogethers or hosting parties. The living room adds ample sitting area for all kinds of different configurations of style. The garage adds a steel [...]

#### Basics

Type: Single Family Residence Bedrooms: 4 beds Area: 1175 sq ft Year built: 1970 Subdivision Name: HILLVIEW

Status: Active Bathrooms: 1 bath Lot size: 9147.6 sq ft County Or Parish: Bullitt Bathrooms Full: 1

## **Building Details**

Foundation Details: Crawl Space Electric: Residential Roof: Shingle Garage Spaces: 2 Stories: 1 Fencing: Chain Link Construction Materials: Brick, Vinyl Siding Basement: None

# **Amenities & Features**

Cooling: Central Air Utilities: Public Sewer, Public Water Heating: Electric Exterior Features: Patio, Porch Parking Features: Detached