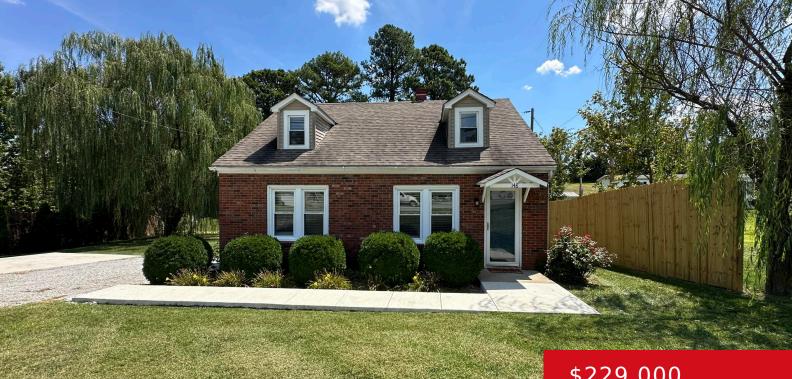

#### 148 PLUM RUN RD, BARDSTOWN, KY 40004 https://zhomesre.com

Cute & cozy 4 bed 1 bath home sitting on .75 acre located in the country in Bardstown Ky. This charming beauty has lots of updates, including flooring, paint, new kitchen, bath, sidewalk, extra wide driveway, privacy fence etc. The Kitchen appliances stay with home. Spacious living room with lots of natural light. 2 bedrooms [...]

## \$229,000

### Basics

Type: Single Family Residence Bedrooms: 4 beds Area: 1346 sq ft Year built: 1960 County Or Parish: Nelson Bathrooms Full: 1 Status: Pending Bathrooms: 1 bath Lot size: 32670 sq ft Lot Features: Cleared Subdivision Name: NONE

# **Building Details**

Foundation Details: Concrete Blk Electric: Residential Roof: Shingle Basement: None Stories: 2 Fencing: Privacy Construction Materials: Brick

# **Amenities & Features**

Cooling: Central Air Utilities: Septic System, Public Water Heating: Natural Gas Exterior Features: Out Buildings, Porch, Deck Parking Features: Driveway