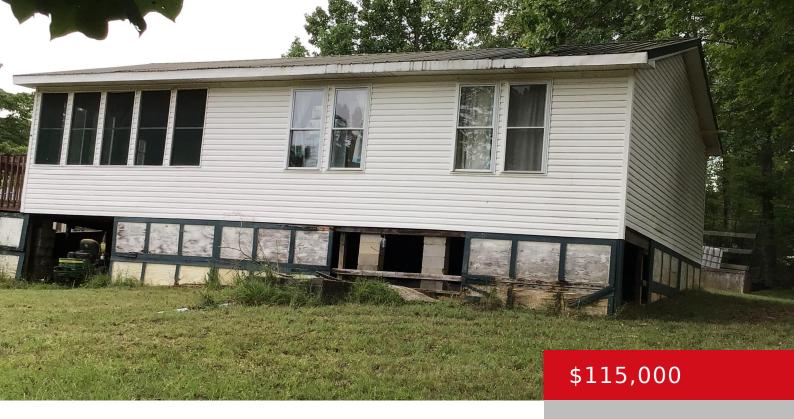

# 1480 EDGEWATER LN, LEITCHFIELD, KY 42754

https://zhomesre.com

Welcome to 1480 edgewater lane leitchfield KY 42754. Excellent easy sloping 1.12 acre lot on rough river. Home has a wrap around deck. Mature trees. Home needs to be finished. Building materials on site which includes new drywall, electrical box (almost completed), cabinets, and shower. NO HEAT OR AIR UNITS. gravel driveway. Sun room. Flooring [...]

## **Building Details**

Foundation Details: Crawl Space Stories: 1

Electric: Residential Roof: Metal

Construction Materials: Vinyl Siding Basement: None