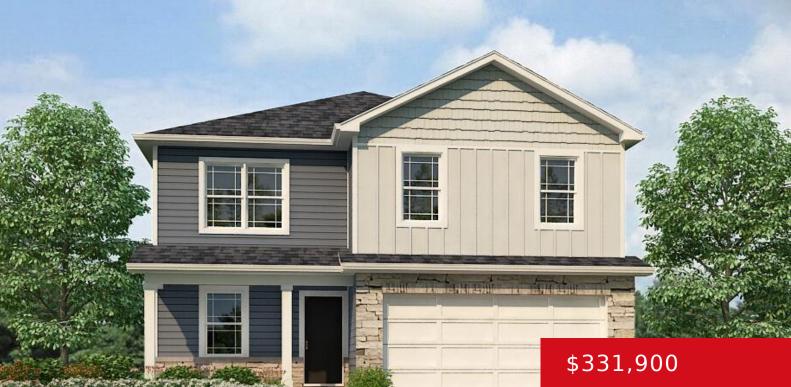

# 149 CORAL RIDGE WAY, BROOKS, KY 40109

https://zhomesre.com

Beautiful new Bellamy plan by D.R. Horton in beautiful Coral Ridge Springs, featuring 4 bedrooms, 2.5 baths and 2 car garage. Entertaining will be easy in this seamless, open concept kitchen, casual dining and great room. The well-equipped kitchen boasts stainless appliances, generous island, and easy to maintain luxury vinyl plank flooring. More flexible space [...]

#### Basics

Type: Single Family Residence Bedrooms: 4 beds Area: 2053 sq ft Year built: 2024 Subdivision Name: CORAL RIDGE SPRINGS Status: Pending Bathrooms: 3 baths Lot size: 9592 sq ft County Or Parish: Bullitt Bathrooms Full: 2