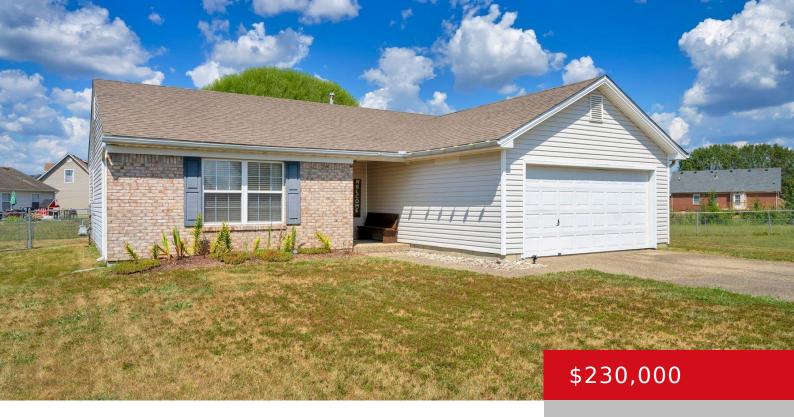

### 149 SARA CT, SHEPHERDSVILLE, KY 40165

https://zhomesre.com

Welcome to your dream home! This beautiful property features an inviting open floor plan, ideal for both entertaining and everyday living. The spacious living area seamlessly connects to the dining space and kitchen, creating a warm and welcoming atmosphere filled with natural light. Retreat to the primary bedroom, complete with an en suite bathroom for [...]

#### **Basics**

**Type:** Single Family Residence **Status:** Pending

Bedrooms: 3 beds Bathrooms: 2 baths

Area: 1220 sq ft Lot size: 14505 sq ft

**Year built:** 1998 **Lot Features:** Cul De Sac, Sidewalk

# **Building Details**

**Foundation Details:** Slab **Stories:** 1

**Electric:** Residential **Fencing:** Chain Link

**Roof:** Shingle Construction Materials: Brk/Ven, Vinyl Siding

**Garage Spaces:** 2 **Basement:** None

## **Amenities & Features**

**Cooling:** Central Air **Exterior Features:** Patio

Utilities: Fuel:Natural, Public Sewer, Public Water Parking Features: Attached, Entry Front

**Heating:** Forced Air, Natural Gas