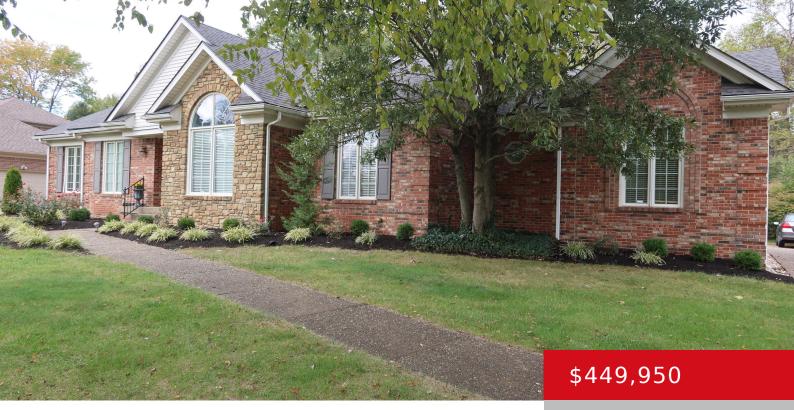

#### 14905 BIRCHAM RD, LOUISVILLE, KY 40245 https://zhomesre.com

WELCOME TO 14905 BIRCHAM RD LOCATED IN THE ENGLISH STATION SUBDIVISION....Fantastic opportunity to own a home in one of the most desirable areas....Across the street from Valhalla Golf Club and very close to Midland Trail Golf Club ..... Only a chosen few are able to live in this perfect family environment.....This home offers approx 3,350 [...]

### Basics

Type: Single Family Residence Bedrooms: 3 beds Area: 3350 sq ft Year built: 1989 County Or Parish: Jefferson Bathrooms Full: 3 Status: Active Bathrooms: 3 baths Lot size: 19602 sq ft Lot Features: Level Subdivision Name: ENGLISH STATION

# **Building Details**

Foundation Details: Poured Concrete Electric: Residential Roof: Shingle Garage Spaces: 2 Stories: 1 Fencing: None Construction Materials: Brick Basement: Finished