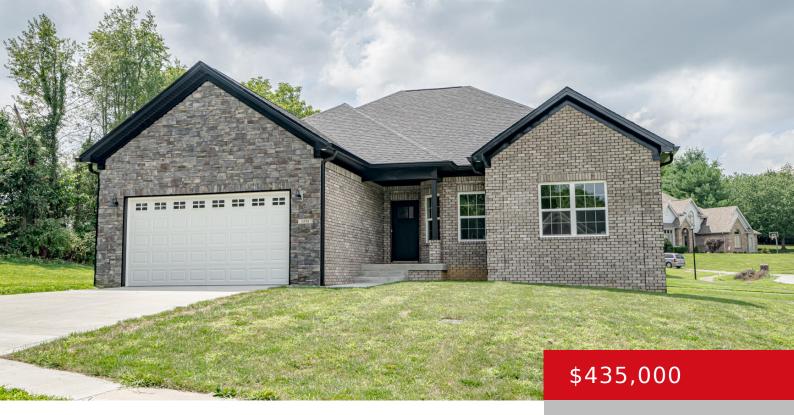

# 1498 YORKSHIRE DR, ELIZABETHTOWN, KY 42701

https://zhomesre.com

Welcome to this stunning new construction home, where modern elegance meets functional luxury. This property features custom cabinetry, quartz countertops, and stainless steel appliances, including a charming farmhouse sink. Luxury flooring throughout enhances the sophisticated ambiance, while the stone fireplace with a gas log insert and custom mantel adds warmth. The primary suite is a [...]

### **Basics**

**Type:** Single Family Residence

Bedrooms: 3 beds **Area: 1780** sq ft Year built: 2023

County Or Parish: Hardin

**Bathrooms Full: 2** 

**Status:** Active

Bathrooms: 2 baths **Lot size: 15246** sq ft

# **Building Details**

Foundation Details: Poured Concrete Stories: 1

**Electric:** Residential Fencing: Privacy, Partial

Roof: Shingle Construction Materials: Brick, Stone

**Basement:** Unfinished **Garage Spaces:** 2

## **Amenities & Features**

Cooling: Central Air Exterior Features: Patio, Porch **Utilities:** Public Water

**Heating:** Electric, Heat Pump