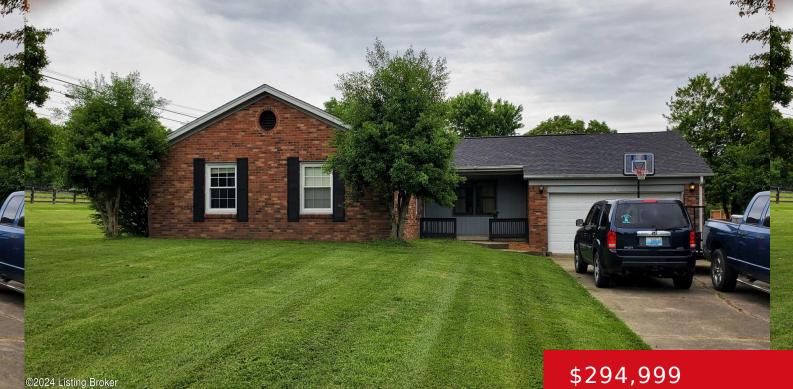

## **15 REDBUD WAY, TAYLORSVILLE, KY 40071**

https://zhomesre.com

Brick Ranch, 1800 sq. ft. 3 BR 2 BA home. This home has a large Great Room, Fenced yard, 2021, two car attached garage. large eat in kitchen. Great space for a growing family. Wonderfully located in a country setting. new flooring throughout the Kitchen, Laundry room, Living room, Hallways, Remodeled hall bathroom 2023.

#### Basics

Type: Single Family Residence Bedrooms: 3 beds Area: 1800 sq ft Year built: 1976 County Or Parish: Spencer Bathrooms Full: 2 Status: Active Bathrooms: 2 baths Lot size: 20000 sq ft Lot Features: DeadEnd Subdivision Name: FOREST HILL

## **Building Details**

| Foundation Details: Crawl Space, Slab | Stories: 1                                    |
|---------------------------------------|-----------------------------------------------|
| Electric: Residential                 | Fencing: Wood                                 |
| Roof: Shingle                         | Construction Materials: Brk/Ven, Vinyl Siding |
| Garage Spaces: 2                      | Basement: None                                |

# **Amenities & Features**

Cooling: Central AirFireplaces Total: 1Exterior Features: Patio, PorchUtilities: Propane, Septic System, Public WaterParking Features: Attached, Entry<br/>Front, DrivewayHeating: Electric, Forced Air, Propane,<br/>MiniSplit/Ductless